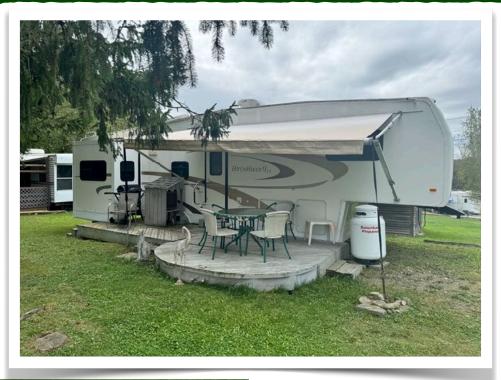

## 2006 Hitchhiker II 34.5 ft (on site 350)

## **Great Location!**

Ideally located at the front of the park with a peaceful, shaded lawn. This well-maintained RV features a cozy rear living room with privacy glass doors and a comfortable sofa bed for guests. Layout includes an upper bedroom and central kitchen.

Comes fully equipped with work desk, TV, outdoor grill, and all kitchen essentials. Large storage shed included for extra space. No need to buy anything - all furnishings inside and out stay with the RV! Currently closed up for the season, showings will take place in May, 2025.