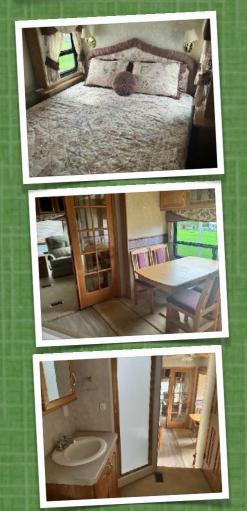

## **Great Location!**

Ideally located at the front of the park with a peaceful, shaded lawn. This well-maintained RV features a cozy rear living room with privacy glass doors and a comfortable sofa bed for guests. Layout includes an upper bedroom and central kitchen.

Comes fully equipped with work desk, TV, outdoor grill, and all kitchen essentials. Large storage shed included for extra space. No need to buy anything - all furnishings inside and out stay with the RV! Currently closed up for the season, showings will take place in May, 2025.