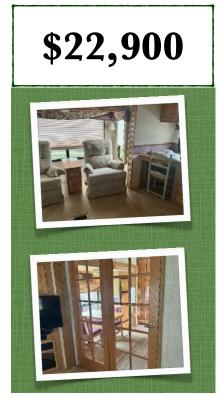

## **Great Location!**

Ideally located at the front of the park with a peaceful, shaded lawn. This well-maintained RV features a cozy rear living room with privacy glass doors and a comfortable sofa bed for guests. Layout includes an upper bedroom and central kitchen.

Comes fully equipped with work desk, TV, outdoor grill, and all kitchen essentials. Large storage shed included for extra space. No need to buy anything - all furnishings inside and out stay with the RV! Currently closed up for the season, showings will take place in May, 2025.