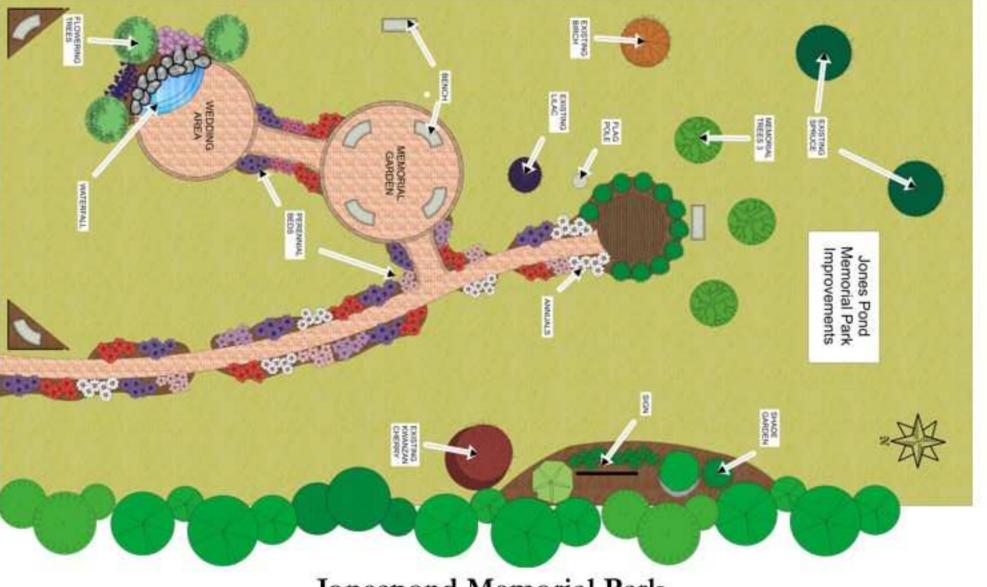

Memorial Park At Jones Pond

Since 1991 The Seasonal Campers at Jones Pond Campground have maintained The Memorial Park. Here the gardens memorialize campers who have passed away and helps celebrate their lives. Trees, shrubs and perennial gardens have been planted over the years in honor of individuals. A

gazebo offers a place to reflect on the lives of these people and enjoy the gardens.

In 2010 we plan to create a paver circle containing engraved stones. Engraved stones are available for recognizing friends and loved ones in three sizes. Please consider purchasing a memorial paver to be placed in the circle as a lasting tribute to their life and memory.

Future plans include the development of a memorial celebrating marriage and events important to fellow campers. An area with additional pavers and a waterfall will provide a backdrop for weddings and special events.

## Jonespond Memorial Park

INFO: jonespondmemorial@yahoo.com Make checks payable to: Jones Pond Campground